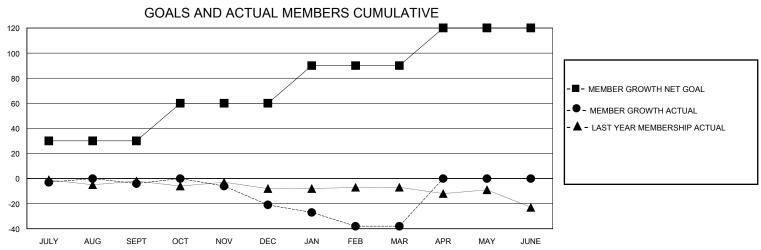

## District 201W1

Results as of: 3/31/2024

| GMT:          |               | GMT CA      |               |                               |                       |                         |                                                    |  |
|---------------|---------------|-------------|---------------|-------------------------------|-----------------------|-------------------------|----------------------------------------------------|--|
|               | Club          | s           |               | Members RESULTS FOR 2023-2024 |                       |                         |                                                    |  |
|               | RESULTS FOR   | R 2023-2024 |               |                               |                       |                         |                                                    |  |
| QUARTER       | NEW CLUB GOAL | NEW CLUBS   | DROPPED CLUBS | QUARTER MEMB                  | ER GROWTH NET<br>GOAL | MEMBER GROWTH<br>ACTUAL | DROPPED<br>MEMBERS ACTUAL<br>(including transfers) |  |
| JULY/AUG/SEPT | 1             | 0           | 0             | JULY/AUG/SEPT                 | 30                    | 14                      | 14                                                 |  |
| OCT/NOV/DEC   | 0             | 0           | 0             | OCT/NOV/DEC                   | 30                    | 19                      | 34                                                 |  |
| JAN/FEB/MAR   | 0             | 0           | 0             | JAN/FEB/MAR                   | 30                    | 12                      | 26                                                 |  |
| APR/MAY/JUNE  | 0             | 0           | 0             | APR/MAY/JUNE                  | 30                    | 0                       | 0                                                  |  |